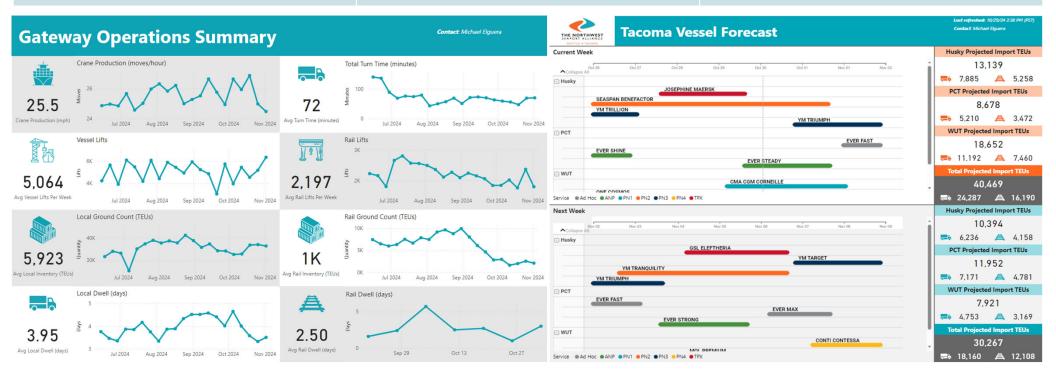

### **Data Informed Approach**

| Strategy                                | Completed            | Investment                                          |
|-----------------------------------------|----------------------|-----------------------------------------------------|
| Data driven operational decision making | Operations Dashboard | Turn Time Validation \$1,200/yr                     |
| Track operational KPIs                  | Vessel Forecast      | • eeSea sub \$33k/yr                                |
| Enhance and automate data ingestion     | Turn Time Dashboard  | <ul> <li>Internal development (no CapEx)</li> </ul> |
|                                         | Rail cargo tracker   |                                                     |
|                                         |                      |                                                     |